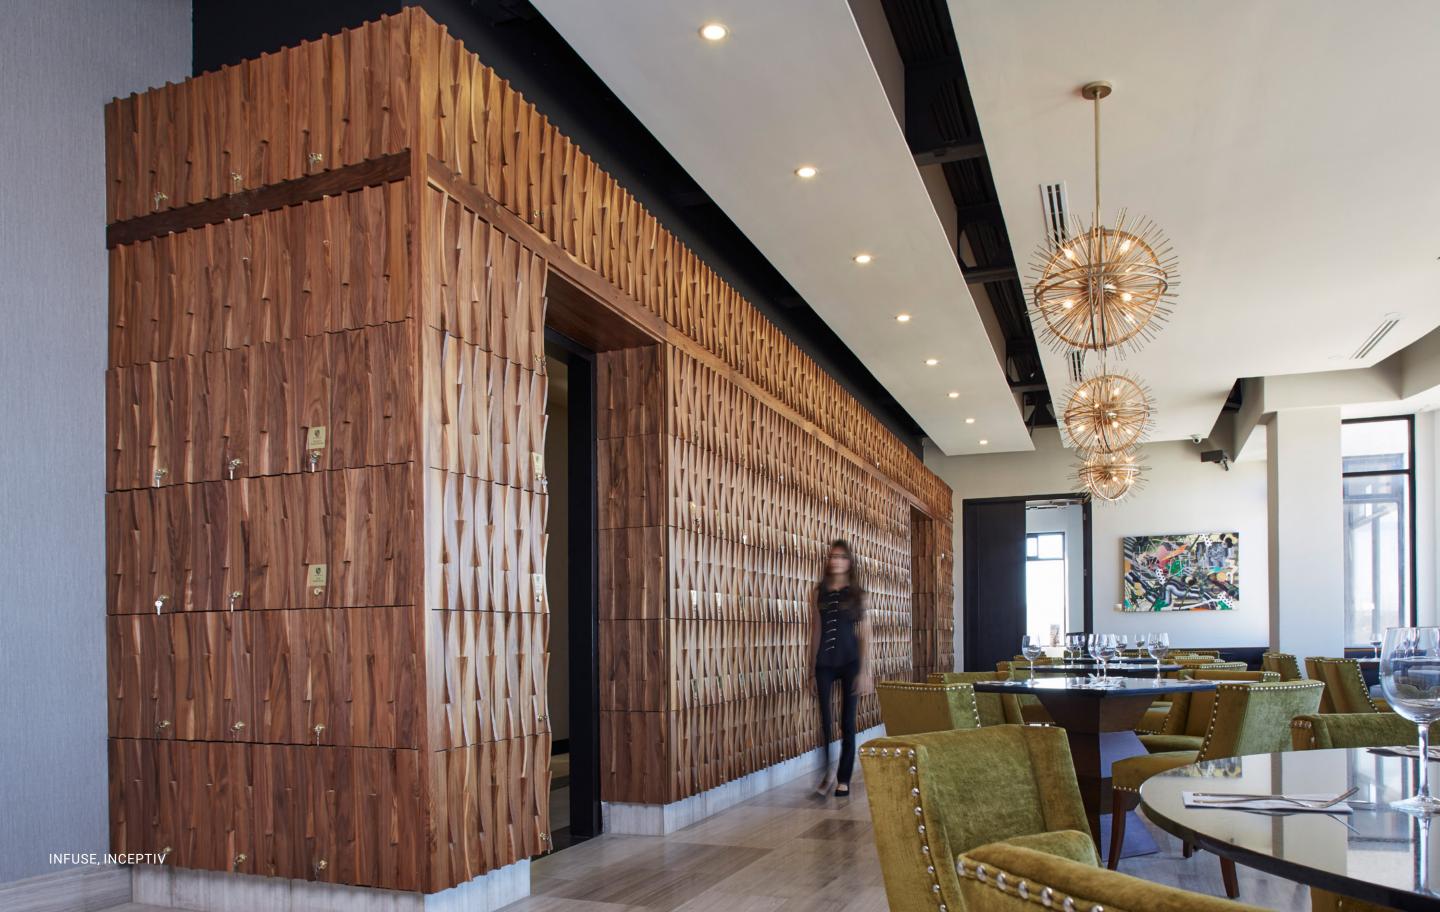

### INCEPTIV

Individual pieces of wood crafted and joined in intricate panels of fluid texture. Each Inceptiv wall covering is offered in 12 or 13 colors. 12 are featured below, the 13th can be seen in the project on the left.

## INCEPTIV

To see full product details and warranty visit duchateau.com.

**CREST, INCEPTIV COLLECTION** 13 Colors | Character Grade

CURVA CHEVRON, INCEPTIV COLLECTION 13 Colors | Character Grade

INFUSE, INCEPTIV COLLECTION 12 Colors | Character Grade