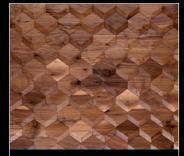

## **CELESTIO LEGNO**

Geometric patterns that highlight the natural variety of wood. Each Celestio Legno wall covering is offered in 8 colors.

AMERICAN WALNUT PINNACLE, CELESTIO LEGNO

111

.!

6

500

### **CELESTIO LEGNO**

ANGLED HEXO, CELESTIO LEGNO 8 Colors | Character Grade

**COBBLE, CELESTIO LEGNO** 8 Colors | Character Grade

JIG, CELESTIO LEGNO 8 Colors | Character Grade

PINNACLE, CELESTIO LEGNO 8 Colors | Character Grade

**GEM, CELESTIO LEGNO** 8 Colors | Character Grade

HEXO, CELESTIO LEGNO 8 Colors | Character Grade

PIXEL, CELESTIO LEGNO 8 Colors | Character Grade

TOUN, CELESTIO LEGNO 8 Colors | Character Grade

PINNACLE, CELESTIO LEGNO