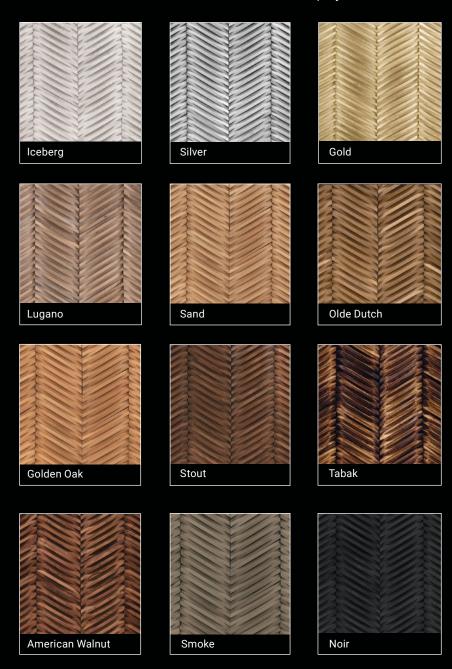

### INCEPTIV

Individual pieces of wood crafted and joined in intricate panels of fluid texture. Each Inceptiv wall covering is offered in 12 or 13 colors. 12 are featured below, the 13th can be seen in the project on the left.

## INCEPTIV

To see full product details and warranty visit duchateau.com.

**CREST, INCEPTIV COLLECTION** 13 Colors | Character Grade

CURVA CHEVRON, INCEPTIV COLLECTION 13 Colors | Character Grade

INFUSE, INCEPTIV COLLECTION 12 Colors | Character Grade