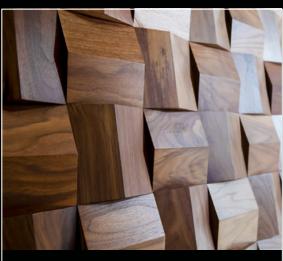

## **CELESTIO LEGNO**

Geometric patterns that highlight the natural variety of wood. Each Celestio Legno wall covering is offered in 8 colors.

AMERICAN WALNUT PINNACLE, CELESTIO LEGNO

111

.!

6

500

### **CELESTIO LEGNO**

ANGLED HEXO, CELESTIO LEGNO 8 Colors | Character Grade

**COBBLE, CELESTIO LEGNO** 8 Colors | Character Grade

JIG, CELESTIO LEGNO 8 Colors | Character Grade

PINNACLE, CELESTIO LEGNO 8 Colors | Character Grade

**GEM, CELESTIO LEGNO** 8 Colors | Character Grade

HEXO, CELESTIO LEGNO 8 Colors | Character Grade

PIXEL, CELESTIO LEGNO 8 Colors | Character Grade

TOUN, CELESTIO LEGNO 8 Colors | Character Grade

PINNACLE, CELESTIO LEGNO