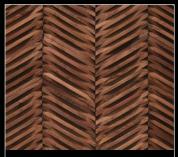

### INCEPTIV

Individual pieces of wood crafted and joined in intricate panels of fluid texture. Each Inceptiv wall covering is offered in 12 or 13 colors. 12 are featured below, the 13th can be seen in the project on the left.

ARK CHEVRON, INCEPTIV COLLECTION 13 Colors | Character Grade

CURVA, INCEPTIV COLLECTION 13 Colors | Character Grade

KRESCENT, INCEPTIV COLLECTION 13 Colors | Character Grade

KUADRA, INCEPTIV COLLECTION 13 Colors | Character Grade