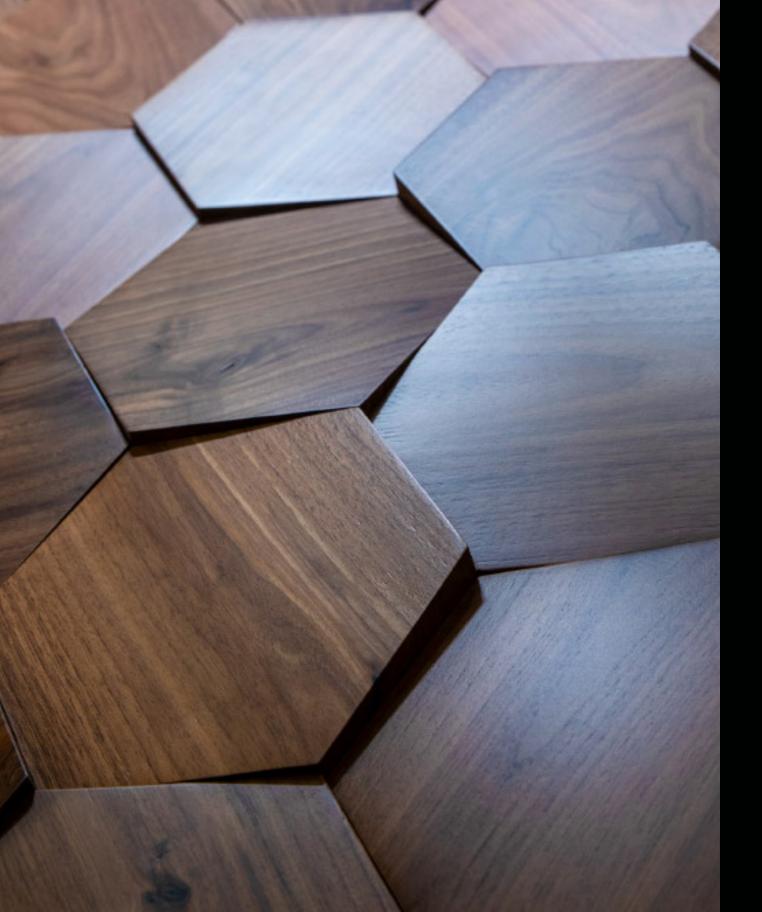

## **CELESTIO LEGNO**

Geometric patterns that highlight the natural variety of wood. Each Celestio Legno wall covering is offered in 8 colors.

AMERICAN WALNUT PINNACLE, CELESTIO LEGNO

111

.!

6

500

### **CELESTIO LEGNO**

ANGLED HEXO, CELESTIO LEGNO 8 Colors | Character Grade

**COBBLE, CELESTIO LEGNO** 8 Colors | Character Grade

JIG, CELESTIO LEGNO 8 Colors | Character Grade

PINNACLE, CELESTIO LEGNO 8 Colors | Character Grade

**GEM, CELESTIO LEGNO** 8 Colors | Character Grade

HEXO, CELESTIO LEGNO 8 Colors | Character Grade

PIXEL, CELESTIO LEGNO 8 Colors | Character Grade

TOUN, CELESTIO LEGNO 8 Colors | Character Grade

PINNACLE, CELESTIO LEGNO