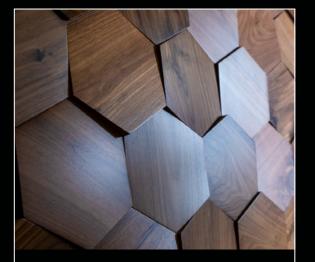

## **CELESTIO LEGNO**

Geometric patterns that highlight the natural variety of wood. Each Celestio Legno wall covering is offered in 8 colors.

AMERICAN WALNUT PINNACLE, CELESTIO LEGNO

111

.!

6

500

### **CELESTIO LEGNO**

ANGLED HEXO, CELESTIO LEGNO 8 Colors | Character Grade

**COBBLE, CELESTIO LEGNO** 8 Colors | Character Grade

JIG, CELESTIO LEGNO 8 Colors | Character Grade

PINNACLE, CELESTIO LEGNO 8 Colors | Character Grade

**GEM, CELESTIO LEGNO** 8 Colors | Character Grade

HEXO, CELESTIO LEGNO 8 Colors | Character Grade

PIXEL, CELESTIO LEGNO 8 Colors | Character Grade

TOUN, CELESTIO LEGNO 8 Colors | Character Grade

PINNACLE, CELESTIO LEGNO