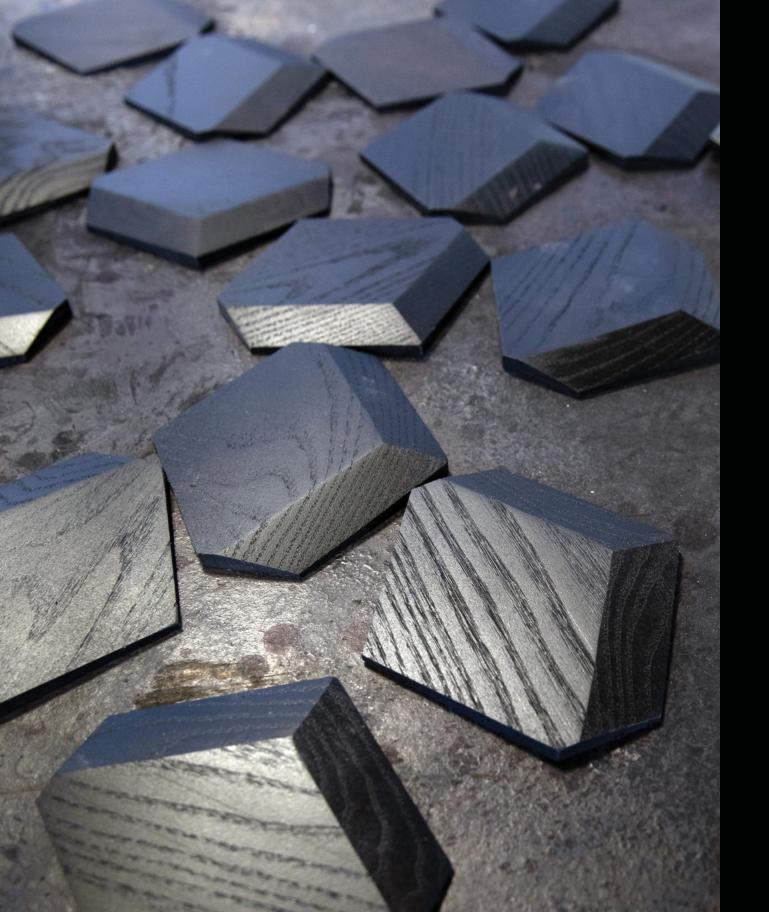

### INCEPTIV

Individual pieces of wood crafted and joined in intricate panels of fluid texture. Each Inceptiv wall covering is offered in 12 or 13 colors. 12 are featured below, the 13th can be seen in the project on the left.

## INCEPTIV

To see full product details and warranty visit duchateau.com.

**CREST, INCEPTIV COLLECTION** 13 Colors | Character Grade

CURVA CHEVRON, INCEPTIV COLLECTION 13 Colors | Character Grade

INFUSE, INCEPTIV COLLECTION 12 Colors | Character Grade