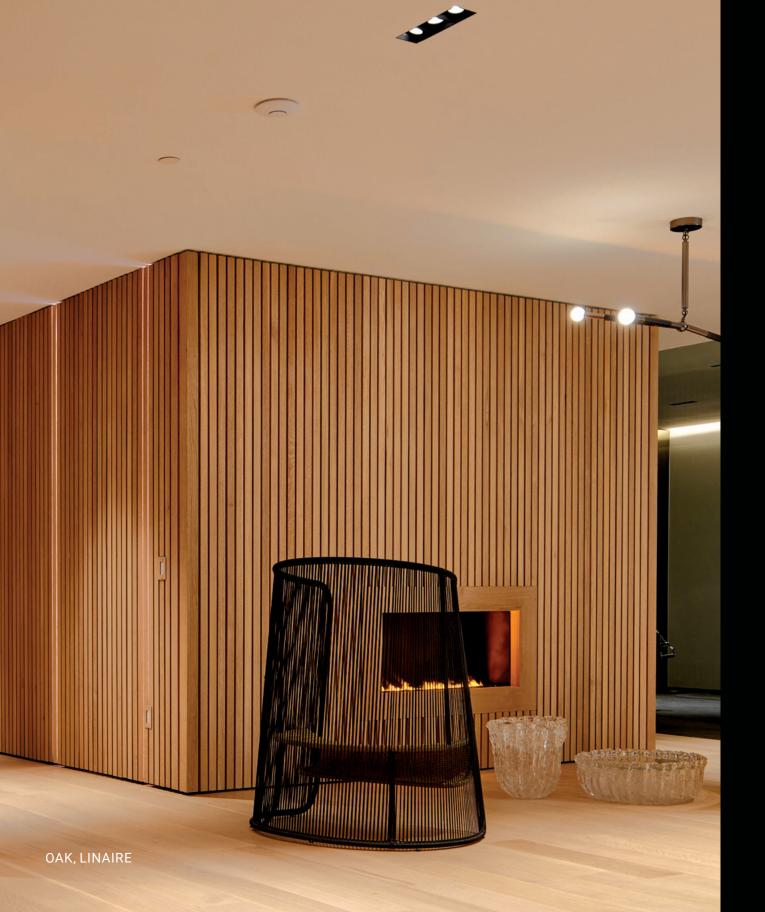

### LINAIRE

Born from the simple beauty where line and air meet. Where the harmony of light and shadow enhance nature's expression through exceptional design.

Our Linaire Collection embodies the culmination of passion and artistry through architectural wood slat wall panels in a 10-foot, seamless length.

**OAK, LINAIRE COLLECTION** 14-3/4" wide, 119" long, 1-5/8" thick

WALNUT, LINAIRE COLLECTION 14-3/4" wide, 119" long, 1-5/8" thick **OAK SHADOW, LINAIRE COLLECTION** 14-3/4" wide, 119" long, 1-5/8" thick

### LINAIRE

The material is finished on all sides, creating a presence that can be felt in spaces intimate or grand - a refined architecture that fills its surrounding spaces with life.

The Shadow style wears a felt layer of acoustic insulation that creates this collection's alternate identity - a professional complement as much as it is stylistic.