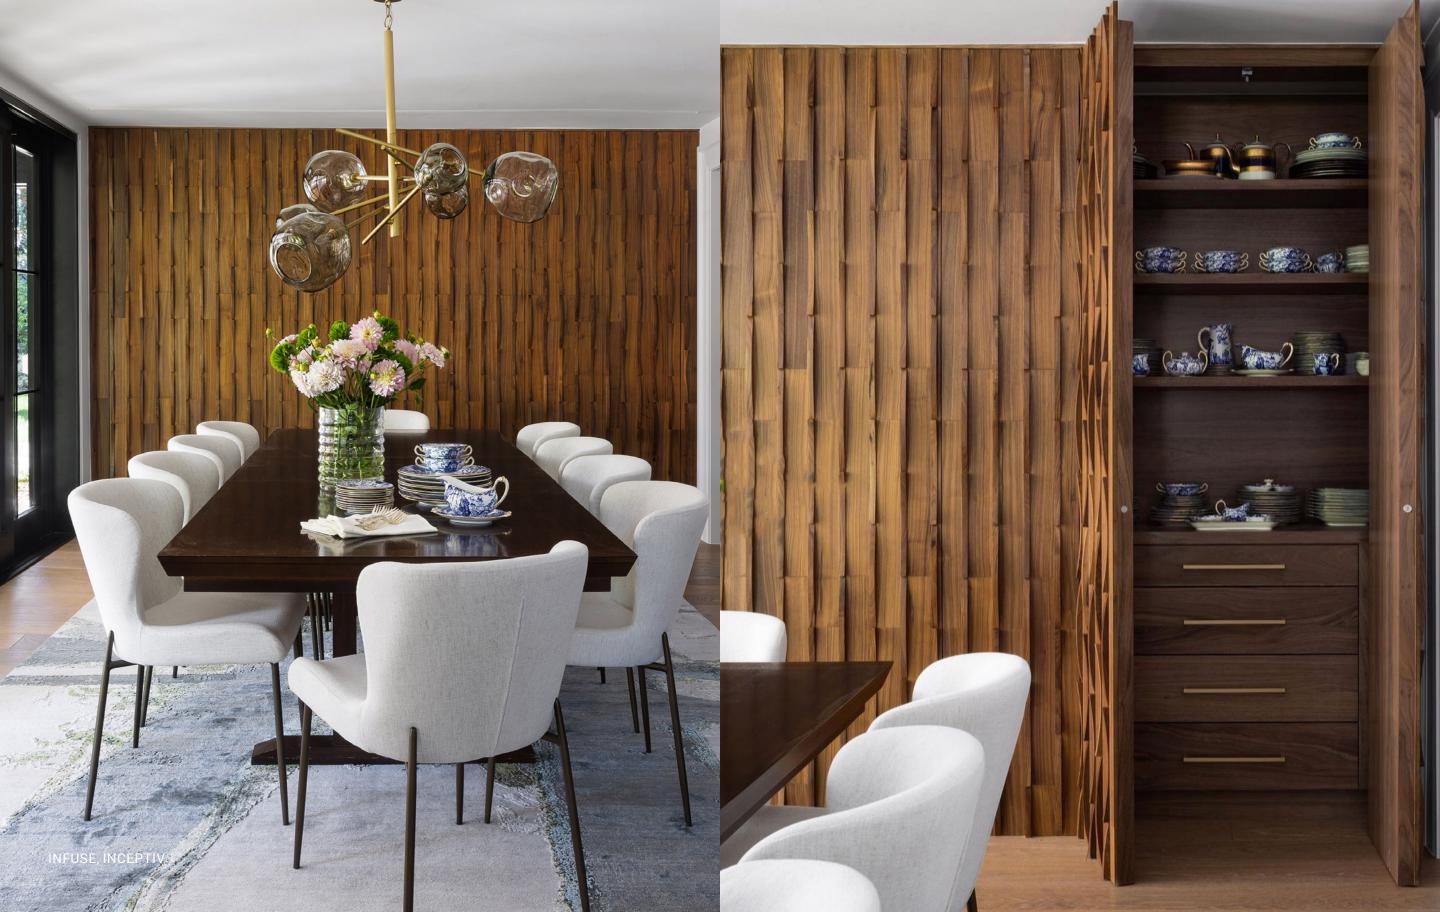

### INCEPTIV

Individual pieces of wood crafted and joined in intricate panels of fluid texture. Each Inceptiv wall covering is offered in 12 or 13 colors. 12 are featured below, the 13th can be seen in the project on the left.

## INCEPTIV

To see full product details and warranty visit duchateau.com.

**CREST, INCEPTIV COLLECTION** 13 Colors | Character Grade

CURVA CHEVRON, INCEPTIV COLLECTION 13 Colors | Character Grade

INFUSE, INCEPTIV COLLECTION 12 Colors | Character Grade