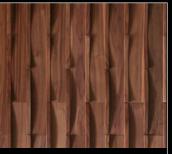

### LINAIRE

Born from the simple beauty where line and air meet. Where the harmony of light and shadow enhance nature's expression through exceptional design.

Our Linaire Collection embodies the culmination of passion and artistry through architectural wood slat wall panels in a 10-foot, seamless length.

**OAK, LINAIRE COLLECTION** 14-3/4" wide, 119" long, 1-5/8" thick

WALNUT, LINAIRE COLLECTION 14-3/4" wide, 119" long, 1-5/8" thick **OAK SHADOW, LINAIRE COLLECTION** 14-3/4" wide, 119" long, 1-5/8" thick

### LINAIRE

The material is finished on all sides, creating a presence that can be felt in spaces intimate or grand - a refined architecture that fills its surrounding spaces with life.

The Shadow style wears a felt layer of acoustic insulation that creates this collection's alternate identity - a professional complement as much as it is stylistic.