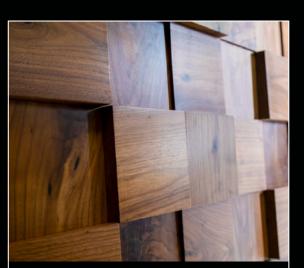

### LINAIRE

Born from the simple beauty where line and air meet. Where the harmony of light and shadow enhance nature's expression through exceptional design.

Our Linaire Collection embodies the culmination of passion and artistry through architectural wood slat wall panels in a 10-foot, seamless length.

**OAK, LINAIRE COLLECTION** 14-3/4" wide, 119" long, 1-5/8" thick

WALNUT, LINAIRE COLLECTION 14-3/4" wide, 119" long, 1-5/8" thick **OAK SHADOW, LINAIRE COLLECTION** 14-3/4" wide, 119" long, 1-5/8" thick

### LINAIRE

The material is finished on all sides, creating a presence that can be felt in spaces intimate or grand - a refined architecture that fills its surrounding spaces with life.

The Shadow style wears a felt layer of acoustic insulation that creates this collection's alternate identity - a professional complement as much as it is stylistic.