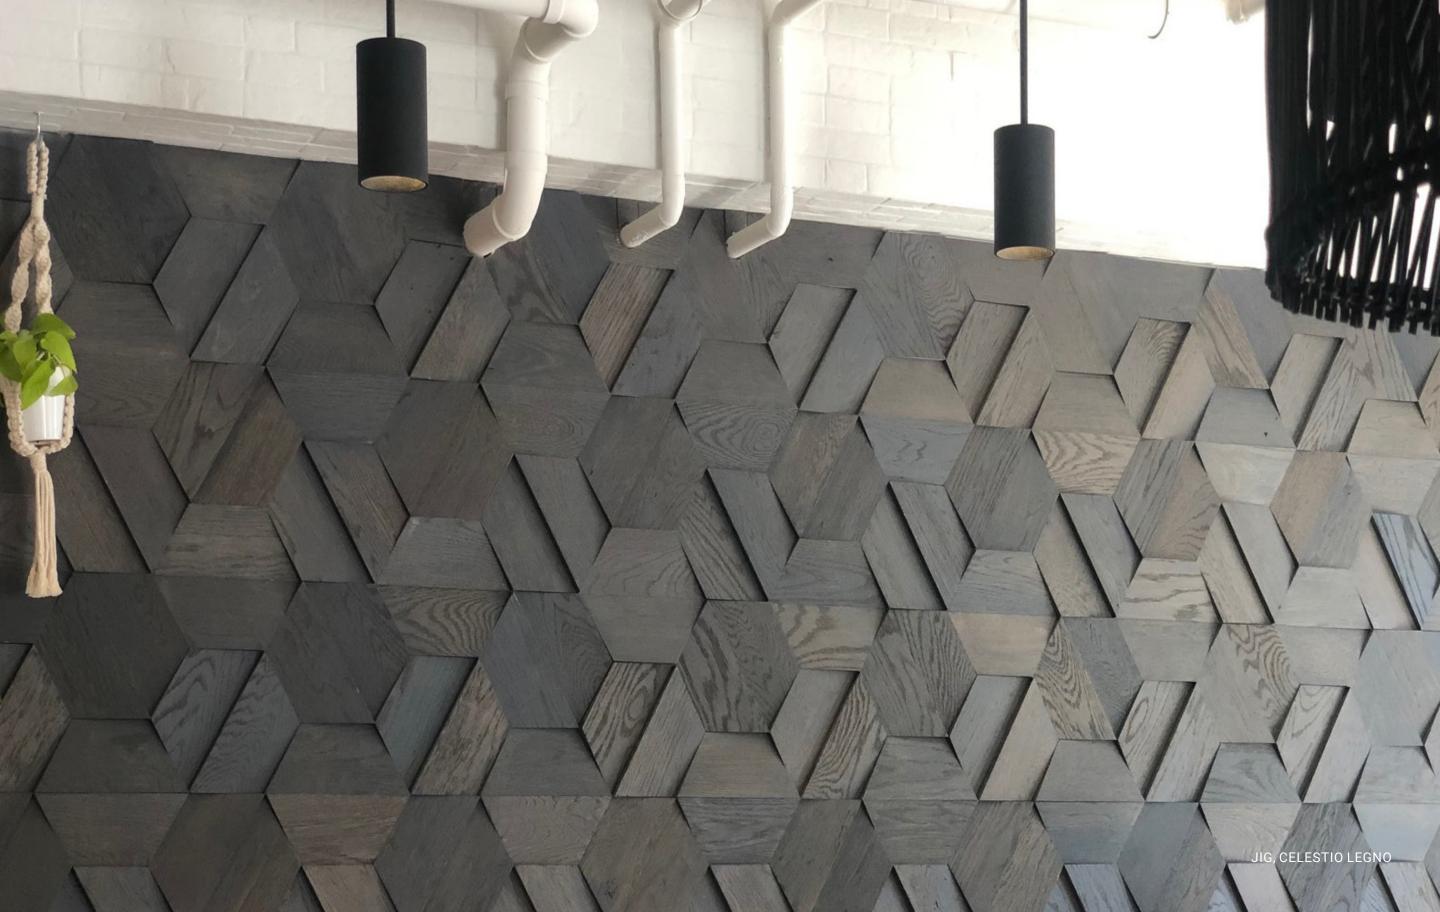

## **CELESTIO LEGNO**

Geometric patterns that highlight the natural variety of wood. Each Celestio Legno wall covering is offered in 8 colors.

AMERICAN WALNUT PINNACLE, CELESTIO LEGNO

111

.!

6

500

### **CELESTIO LEGNO**

ANGLED HEXO, CELESTIO LEGNO 8 Colors | Character Grade

**COBBLE, CELESTIO LEGNO** 8 Colors | Character Grade

JIG, CELESTIO LEGNO 8 Colors | Character Grade

PINNACLE, CELESTIO LEGNO 8 Colors | Character Grade