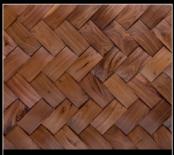

## **CELESTIO LEGNO**

Geometric patterns that highlight the natural variety of wood. Each Celestio Legno wall covering is offered in 8 colors.

AMERICAN WALNUT PINNACLE, CELESTIO LEGNO

111

.!

6

500

### **CELESTIO LEGNO**

ANGLED HEXO, CELESTIO LEGNO 8 Colors | Character Grade

**COBBLE, CELESTIO LEGNO** 8 Colors | Character Grade

JIG, CELESTIO LEGNO 8 Colors | Character Grade

PINNACLE, CELESTIO LEGNO 8 Colors | Character Grade

**GEM, CELESTIO LEGNO** 8 Colors | Character Grade

HEXO, CELESTIO LEGNO 8 Colors | Character Grade

PIXEL, CELESTIO LEGNO 8 Colors | Character Grade

TOUN, CELESTIO LEGNO 8 Colors | Character Grade

PINNACLE, CELESTIO LEGNO