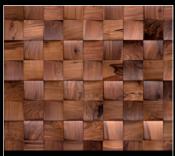

## **CELESTIO LEGNO**

Geometric patterns that highlight the natural variety of wood. Each Celestio Legno wall covering is offered in 8 colors.

AMERICAN WALNUT PINNACLE, CELESTIO LEGNO

111

.!

6

500

### **CELESTIO LEGNO**

ANGLED HEXO, CELESTIO LEGNO 8 Colors | Character Grade

**COBBLE, CELESTIO LEGNO** 8 Colors | Character Grade

JIG, CELESTIO LEGNO 8 Colors | Character Grade

PINNACLE, CELESTIO LEGNO 8 Colors | Character Grade