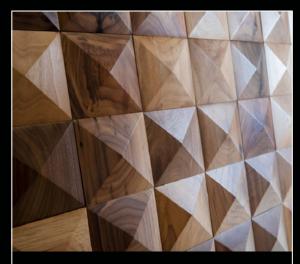

## **CELESTIO LEGNO**

Geometric patterns that highlight the natural variety of wood. Each Celestio Legno wall covering is offered in 8 colors.

AMERICAN WALNUT PINNACLE, CELESTIO LEGNO

111

.!

6

500

### **CELESTIO LEGNO**

ANGLED HEXO, CELESTIO LEGNO 8 Colors | Character Grade

**COBBLE, CELESTIO LEGNO** 8 Colors | Character Grade

JIG, CELESTIO LEGNO 8 Colors | Character Grade

PINNACLE, CELESTIO LEGNO 8 Colors | Character Grade

**GEM, CELESTIO LEGNO** 8 Colors | Character Grade

HEXO, CELESTIO LEGNO 8 Colors | Character Grade

PIXEL, CELESTIO LEGNO 8 Colors | Character Grade

TOUN, CELESTIO LEGNO 8 Colors | Character Grade

PINNACLE, CELESTIO LEGNO