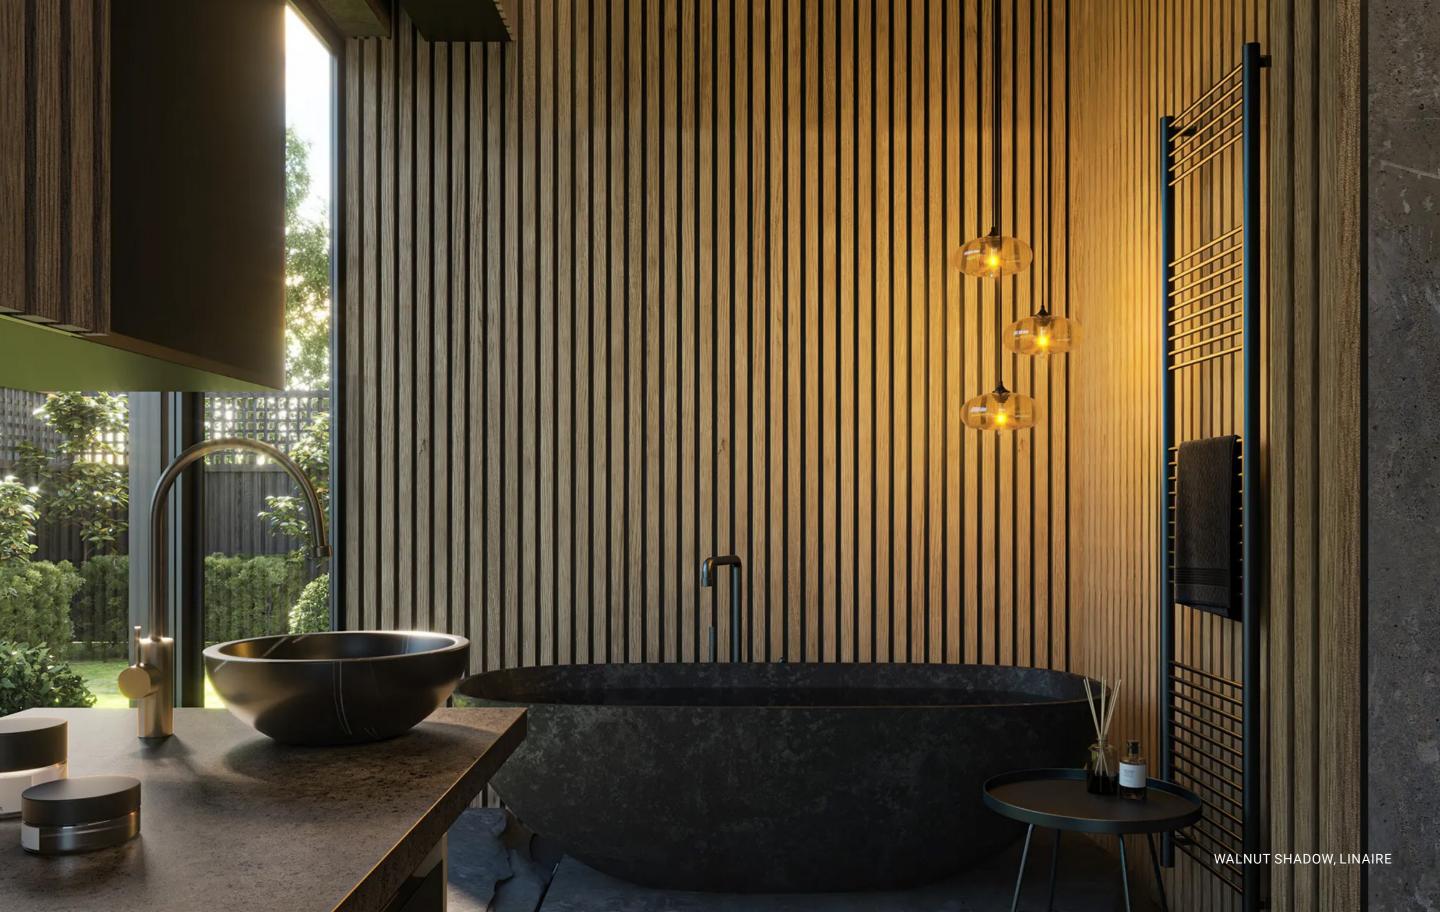

### LINAIRE

Born from the simple beauty where line and air meet. Where the harmony of light and shadow enhance nature's expression through exceptional design.

Our Linaire Collection embodies the culmination of passion and artistry through architectural wood slat wall panels in a 10-foot, seamless length.

### LINAIRE

The material is finished on all sides, creating a presence that can be felt in spaces intimate or grand - a refined architecture that fills its surrounding spaces with life.

The Shadow style wears a felt layer of acoustic insulation that creates this collection's alternate identity - a professional complement as much as it is stylistic.

**OAK, LINAIRE COLLECTION** 14-3/4" wide, 119" long, 1-5/8" thick

WALNUT, LINAIRE COLLECTION 14-3/4" wide, 119" long, 1-5/8" thick **OAK SHADOW, LINAIRE COLLECTION** 14-3/4" wide, 119" long, 1-5/8" thick