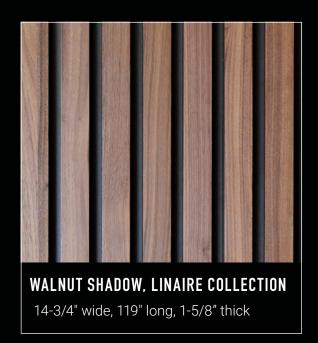

**OAK, LINAIRE COLLECTION** 14-3/4" wide, 119" long, 1-5/8" thick

WALNUT, LINAIRE COLLECTION 14-3/4" wide, 119" long, 1-5/8" thick **OAK SHADOW, LINAIRE COLLECTION** 14-3/4" wide, 119" long, 1-5/8" thick