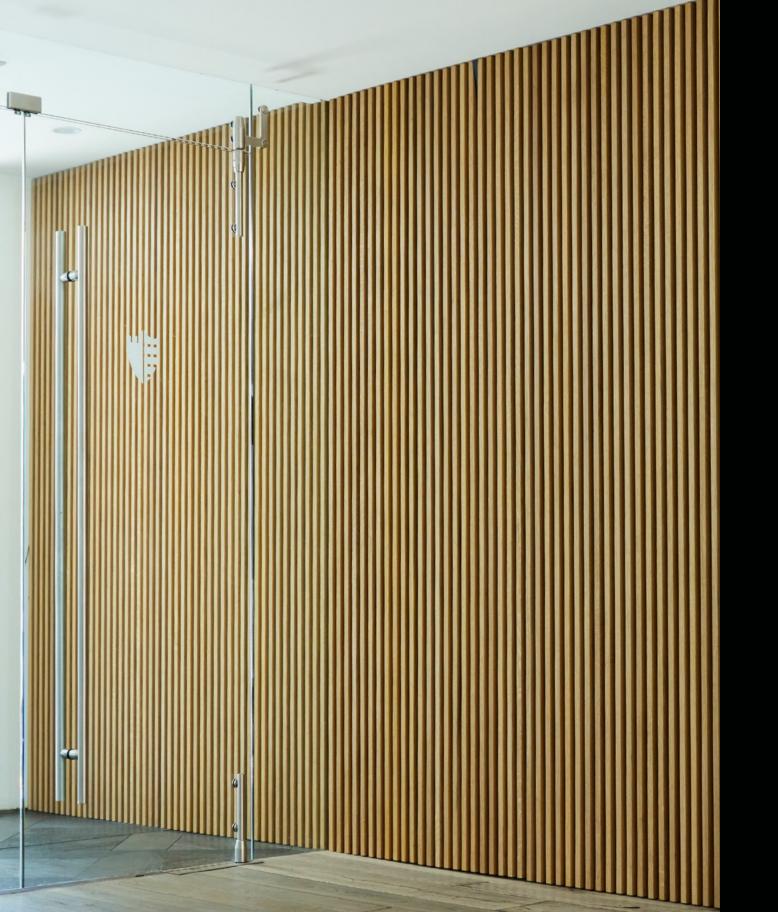

### LINAIRE

Born from the simple beauty where line and air meet. Where the harmony of light and shadow enhance nature's expression through exceptional design.

Our Linaire Collection embodies the culmination of passion and artistry through architectural wood slat wall panels in a 10-foot, seamless length.

**OAK, LINAIRE COLLECTION** 14-3/4" wide, 119" long, 1-5/8" thick

WALNUT, LINAIRE COLLECTION 14-3/4" wide, 119" long, 1-5/8" thick **OAK SHADOW, LINAIRE COLLECTION** 14-3/4" wide, 119" long, 1-5/8" thick

### LINAIRE

The material is finished on all sides, creating a presence that can be felt in spaces intimate or grand - a refined architecture that fills its surrounding spaces with life.

The Shadow style wears a felt layer of acoustic insulation that creates this collection's alternate identity - a professional complement as much as it is stylistic.