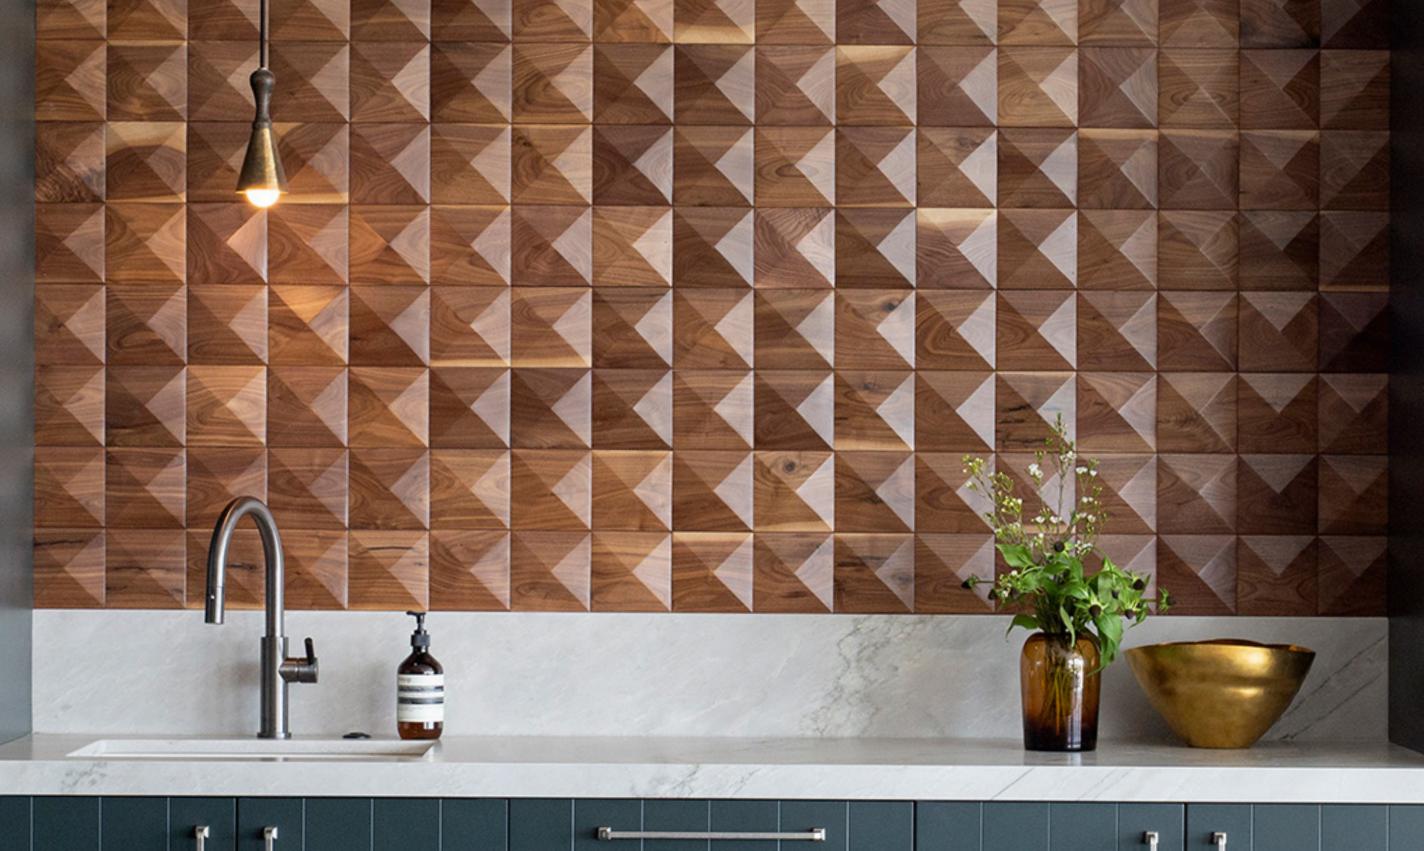

## **CELESTIO LEGNO**

Geometric patterns that highlight the natural variety of wood. Each Celestio Legno wall covering is offered in 8 colors.

AMERICAN WALNUT PINNACLE, CELESTIO LEGNO

111

.!

6

500

### **CELESTIO LEGNO**

ANGLED HEXO, CELESTIO LEGNO 8 Colors | Character Grade

**COBBLE, CELESTIO LEGNO** 8 Colors | Character Grade

JIG, CELESTIO LEGNO 8 Colors | Character Grade

PINNACLE, CELESTIO LEGNO 8 Colors | Character Grade

**GEM, CELESTIO LEGNO** 8 Colors | Character Grade

HEXO, CELESTIO LEGNO 8 Colors | Character Grade

PIXEL, CELESTIO LEGNO 8 Colors | Character Grade

TOUN, CELESTIO LEGNO 8 Colors | Character Grade

PINNACLE, CELESTIO LEGNO