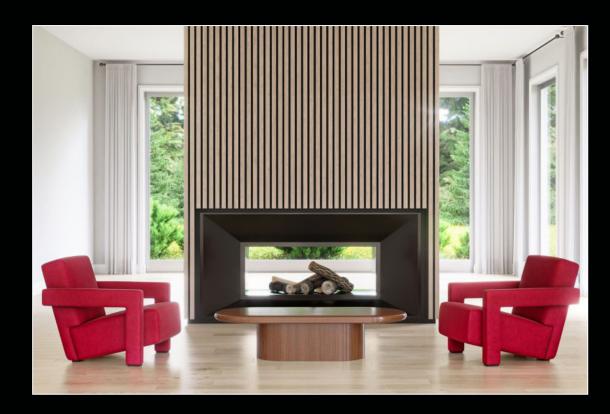

### LINAIRE

Born from the simple beauty where line and air meet. Where the harmony of light and shadow enhance nature's expression through exceptional design.

Our Linaire Collection embodies the culmination of passion and artistry through architectural wood slat wall panels in a 10-foot, seamless length.

**OAK, LINAIRE COLLECTION** 14-3/4" wide, 119" long, 1-5/8" thick

WALNUT, LINAIRE COLLECTION 14-3/4" wide, 119" long, 1-5/8" thick **OAK SHADOW, LINAIRE COLLECTION** 14-3/4" wide, 119" long, 1-5/8" thick

### LINAIRE

The material is finished on all sides, creating a presence that can be felt in spaces intimate or grand - a refined architecture that fills its surrounding spaces with life.

The Shadow style wears a felt layer of acoustic insulation that creates this collection's alternate identity - a professional complement as much as it is stylistic.