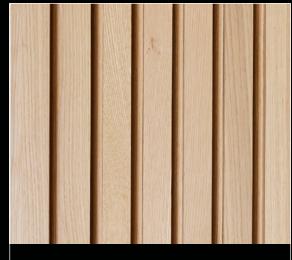

### LINAIRE

Born from the simple beauty where line and air meet. Where the harmony of light and shadow enhance nature's expression through exceptional design.

Our Linaire Collection embodies the culmination of passion and artistry through architectural wood slat wall panels in a 10-foot, seamless length.

### LINAIRE

The material is finished on all sides, creating a presence that can be felt in spaces intimate or grand - a refined architecture that fills its surrounding spaces with life.

The Shadow style wears a felt layer of acoustic insulation that creates this collection's alternate identity - a professional complement as much as it is stylistic.