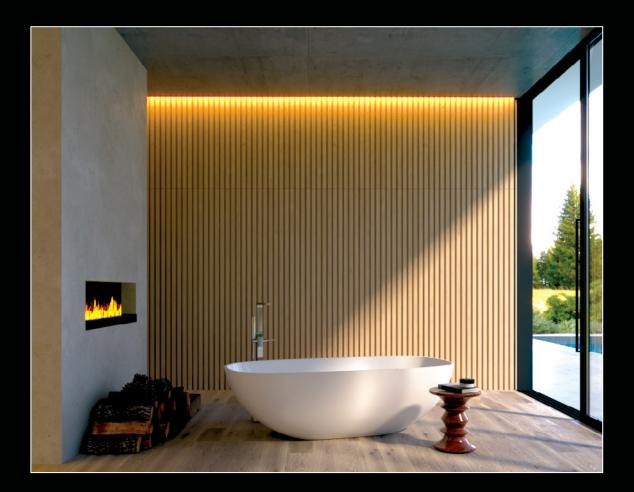

### LINAIRE

Born from the simple beauty where line and air meet. Where the harmony of light and shadow enhance nature's expression through exceptional design.

Our Linaire Collection embodies the culmination of passion and artistry through architectural wood slat wall panels in a 10-foot, seamless length.

### LINAIRE

The material is finished on all sides, creating a presence that can be felt in spaces intimate or grand - a refined architecture that fills its surrounding spaces with life.

The Shadow style wears a felt layer of acoustic insulation that creates this collection's alternate identity - a professional complement as much as it is stylistic.