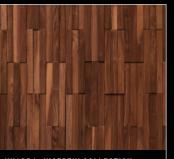

### LINAIRE

Born from the simple beauty where line and air meet. Where the harmony of light and shadow enhance nature's expression through exceptional design.

Our Linaire Collection embodies the culmination of passion and artistry through architectural wood slat wall panels in a 10-foot, seamless length.

**OAK, LINAIRE COLLECTION** 14-3/4" wide, 119" long, 1-5/8" thick

WALNUT, LINAIRE COLLECTION 14-3/4" wide, 119" long, 1-5/8" thick **OAK SHADOW, LINAIRE COLLECTION** 14-3/4" wide, 119" long, 1-5/8" thick

### LINAIRE

The material is finished on all sides, creating a presence that can be felt in spaces intimate or grand - a refined architecture that fills its surrounding spaces with life.

The Shadow style wears a felt layer of acoustic insulation that creates this collection's alternate identity - a professional complement as much as it is stylistic.