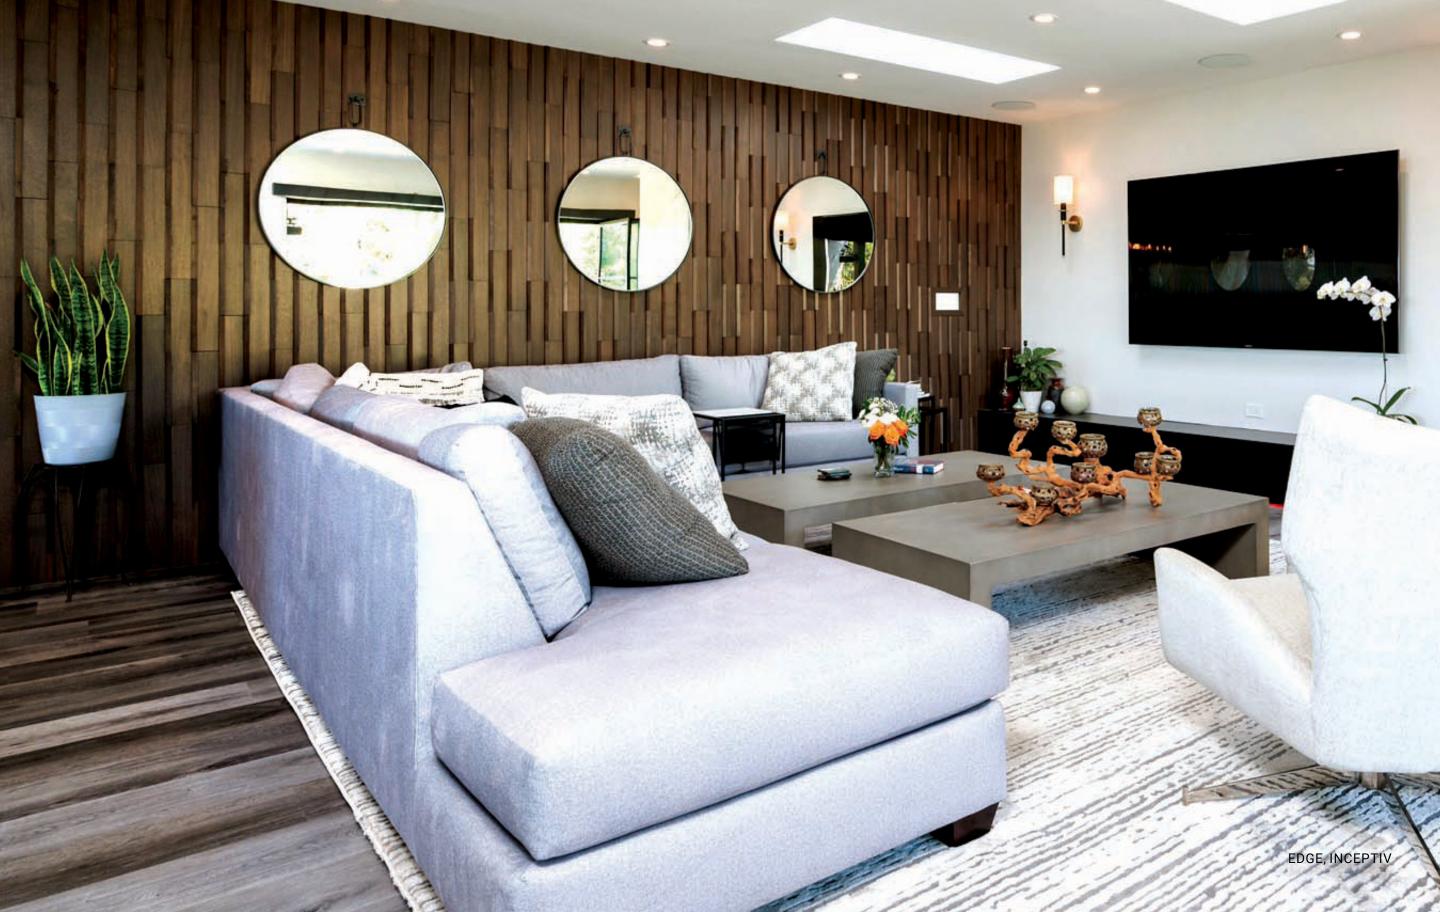

### INCEPTIV

Individual pieces of wood crafted and joined in intricate panels of fluid texture. Each Inceptiv wall covering is offered in 12 or 13 colors. 12 are featured below, the 13th can be seen in the project on the left.