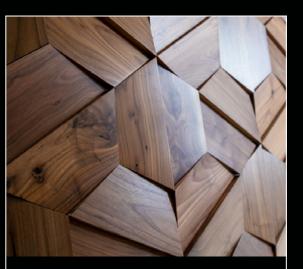

## **CELESTIO LEGNO**

Geometric patterns that highlight the natural variety of wood. Each Celestio Legno wall covering is offered in 8 colors.

AMERICAN WALNUT PINNACLE, CELESTIO LEGNO

111

.!

6

500

### **CELESTIO LEGNO**

ANGLED HEXO, CELESTIO LEGNO 8 Colors | Character Grade

**COBBLE, CELESTIO LEGNO** 8 Colors | Character Grade

JIG, CELESTIO LEGNO 8 Colors | Character Grade

PINNACLE, CELESTIO LEGNO 8 Colors | Character Grade

**GEM, CELESTIO LEGNO** 8 Colors | Character Grade

HEXO, CELESTIO LEGNO 8 Colors | Character Grade

PIXEL, CELESTIO LEGNO 8 Colors | Character Grade

TOUN, CELESTIO LEGNO 8 Colors | Character Grade

PINNACLE, CELESTIO LEGNO