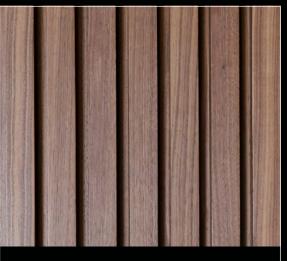

### LINAIRE

Born from the simple beauty where line and air meet. Where the harmony of light and shadow enhance nature's expression through exceptional design.

Our Linaire Collection embodies the culmination of passion and artistry through architectural wood slat wall panels in a 10-foot, seamless length.

### LINAIRE

The material is finished on all sides, creating a presence that can be felt in spaces intimate or grand - a refined architecture that fills its surrounding spaces with life.

The Shadow style wears a felt layer of acoustic insulation that creates this collection's alternate identity - a professional complement as much as it is stylistic.