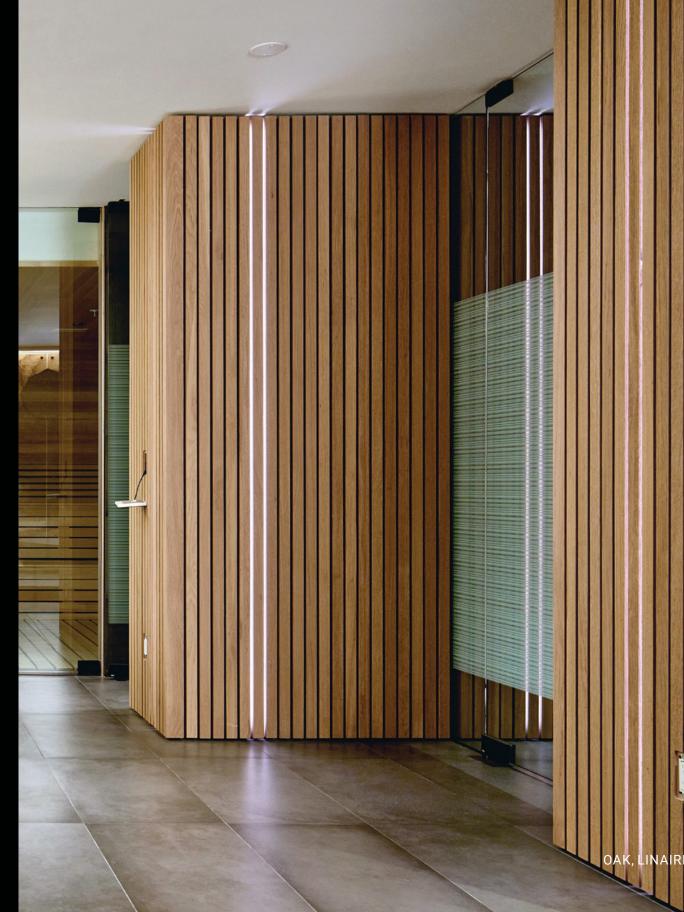

### LINAIRE

Born from the simple beauty where line and air meet. Where the harmony of light and shadow enhance nature's expression through exceptional design.

Our Linaire Collection embodies the culmination of passion and artistry through architectural wood slat wall panels in a 10-foot, seamless length.

### LINAIRE

The material is finished on all sides, creating a presence that can be felt in spaces intimate or grand - a refined architecture that fills its surrounding spaces with life.

The Shadow style wears a felt layer of acoustic insulation that creates this collection's alternate identity - a professional complement as much as it is stylistic.