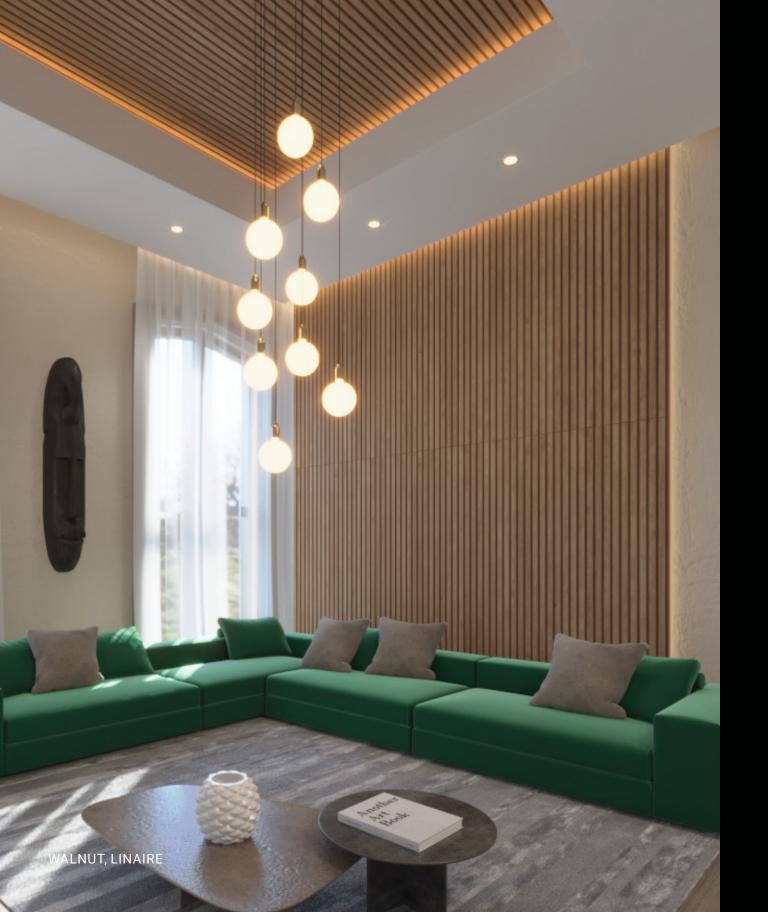

### LINAIRE

Born from the simple beauty where line and air meet. Where the harmony of light and shadow enhance nature's expression through exceptional design.

Our Linaire Collection embodies the culmination of passion and artistry through architectural wood slat wall panels in a 10-foot, seamless length.

### LINAIRE

The material is finished on all sides, creating a presence that can be felt in spaces intimate or grand - a refined architecture that fills its surrounding spaces with life.

The Shadow style wears a felt layer of acoustic insulation that creates this collection's alternate identity - a professional complement as much as it is stylistic.

**OAK, LINAIRE COLLECTION** 14-3/4" wide, 119" long, 1-5/8" thick

WALNUT, LINAIRE COLLECTION 14-3/4" wide, 119" long, 1-5/8" thick **OAK SHADOW, LINAIRE COLLECTION** 14-3/4" wide, 119" long, 1-5/8" thick